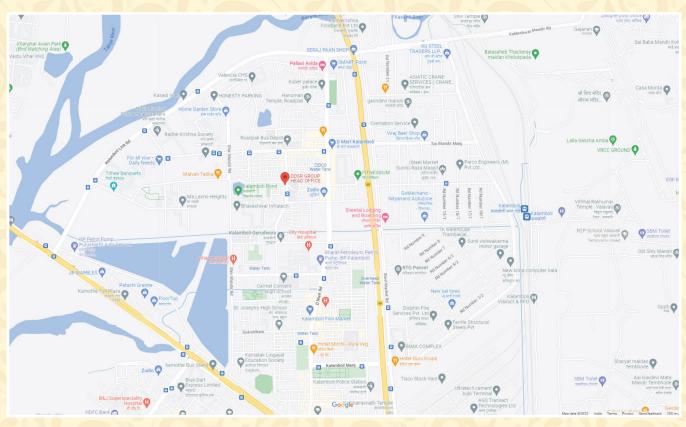

## connected to Everything

## **Locational Features**

- Upcoming International Airport
- Near by opp. Maharashtra School
- D Mart Walking 3 Min.
- NMMC Bus Stop Walking 2 Min.
- Mansarovar Rly. Station 5 Min. drive
- Shopping Centre, School, Bank, ATM & Garden Walking in 5 to 7 Min.