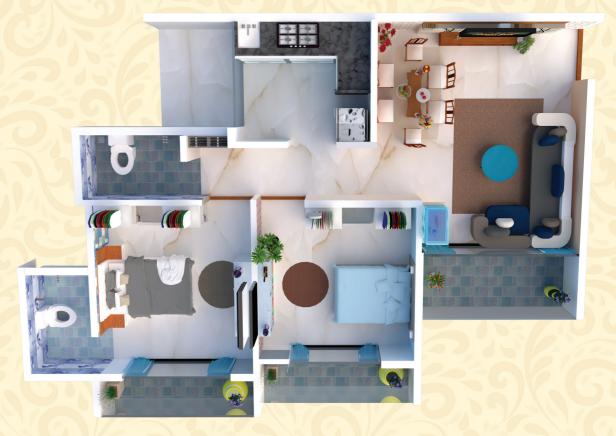

wiring with modular switches
- Intercom & Cable in Living & Bedrooms

#### WALL & PAINTS

• Internally good quality acrylic distemper paint finish for all flats

#### WATERTANK

• Underground and overhead water tank with adequate water storage

#### BATH & W.C.

- Concealed plumbing with good quality sanitary fittings
- Hot & Cold water mixer in bathrooms
- Glazed tiles dado up to full height & ceramic tiles flooring in Bath & W.C.
- Good quality aluminum louvers in Bath & W.C.

#### DOOR

- Main door with decorative laminated finish & internal wooden door
- PVC door for all the door of Bath & W.C. & wooden door frames or other rooms
- Main door with good quality night latch
- Safety chain, peephole & decorative handle

#### TERRACE

Special water proofing treatment

## 1 BHK





2 BHK





# Plans

#### 2<sup>nd</sup> FLOOR PLAN

CAR PARKING TOWER

CAR LIFT

STILT

UP

. UP











## connected to Everything



## **Locational Features**

- Upcoming International Airport
- Near by opp. Maharashtra School
- D Mart Walking 3 Min.
- NMMC Bus Stop Walking 2 Min.
- Mansarovar Rly. Station 5 Min. drive
- Shopping Centre, School, Bank, ATM & Garden Walking in 5 to 7 Min.





CORPORATE OFFICE: Plot No. B-8, Sector 12, Kalamboli, Navi Mumbai - 410 218. SITE ADD.: Plot No. B8, Sector 12, Kalamboli, Navi Mumbai - 410 218.

FOR BOOKING CONTACT: 8286575757 / 9136713006

Developed By: DDSR Group | ARCHITECT: Satish V. Ahuja | RCC CONSULTANT : S. R. Consultant