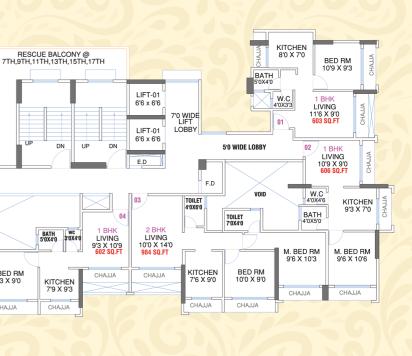

rnally good quality acrylic distemper paint finish for all flats

#### WATERTANK

• Underground and overhead water tank with adequate water storage

#### BATH & W.C.

- Concealed plumbing with good quality sanitary fittings
- Hot & Cold water mixer in bathrooms
- Glazed tiles dado up to full height & ceramic tiles flooring in Bath & W.C.
- Good quality aluminum louvers in Bath & W.C.

#### DOOR

- Main door with decorative laminated finish & internal wooden door
- PVC door for all the door of Bath & W.C. & wooden door frames or other rooms
- Main door with good quality night latch
- Safety chain, peephole & decorative handle

#### TERRACE

Special water proofing treatment

## 1 BHK





2 BHK





# Plans

#### 2<sup>nd</sup> FLOOR PLAN

CAR PARKING TOWER

CAR LIFT

STILT

UP

. UP











## connected to Everything



## **Locational Features**

- Upcoming International Airport
- Near by opp. Maharashtra School
- D Mart Walking 3 Min.
- NMMC Bus Stop Walking 2 Min.
- Mansarovar Rly. Station 5 Min. drive
- Shopping Centre, School, Bank, ATM & Garden Walking in 5 to 7 Min.





CORPORATE OFFICE: Plot No. B-8, Sector 12, Kalamboli, Navi Mumbai - 410 218. SITE ADD.: Plot No. B8, Sector 12, Kalamboli, Navi Mumbai - 410 218.

FOR BOOKING CONTACT: 8286575757 / 9136713006

Developed By: DDSR Group | ARCHITECT: Satish V. Ahuja | RCC CONSULTANT : S. R. Consultant