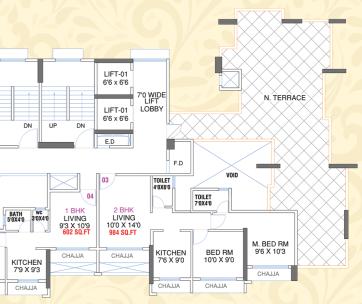

ally good quality acrylic distemper paint finish for all flats

#### WATERTANK

• Underground and overhead water tank with adequate water storage

#### BATH & W.C.

- Concealed plumbing with good quality sanitary fittings
- Hot & Cold water mixer in bathrooms
- Glazed tiles dado up to full height & ceramic tiles flooring in Bath & W.C.
- Good quality aluminum louvers in Bath & W.C.

#### DOOR

- Main door with decorative laminated finish & internal wooden door
- PVC door for all the door of Bath & W.C. & wooden door frames or other rooms
- Main door with good quality night latch
- Safety chain, peephole & decorative handle

#### TERRACE

Special water proofing treatment

## 1 BHK





2 BHK





# Plans

#### 2<sup>nd</sup> FLOOR PLAN

CAR PARKING TOWER

CAR LIFT

STILT

UP

. UP











## connected to Everything



## **Locational Features**

- Upcoming International Airport
- Near by opp. Maharashtra School
- D Mart Walking 3 Min.
- NMMC Bus Stop Walking 2 Min.
- Mansarovar Rly. Station 5 Min. drive
- Shopping Centre, School, Bank, ATM & Garden Walking in 5 to 7 Min.





CORPORATE OFFICE: Plot No. B-8, Sector 12, Kalamboli, Navi Mumbai - 410 218. SITE ADD.: Plot No. B8, Sector 12, Kalamboli, Navi Mumbai - 410 218.

FOR BOOKING CONTACT: 8286575757 / 9136713006

Developed By: DDSR Group | ARCHITECT: Satish V. Ahuja | RCC CONSULTANT : S. R. Consultant