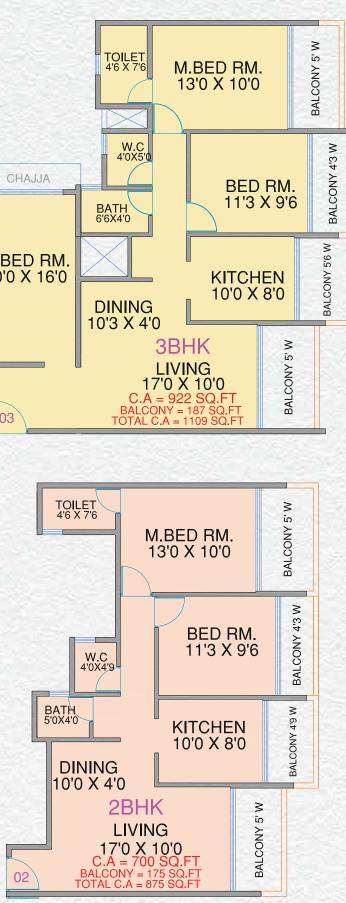

## **PROJECT DETAILS**

- Magnificent 14 Storey Tower
- Luxurious 1 BHK & 2 BHK Residencial Homes
- Prime Location of New Panvel
- Modern Lifestyle Amenities
- Earthquake Resistance RCC Structure
- Power Back for lifts And Common Areas
- Loans Available by Major Financial Institutions & Banks



HONEY HOMES

CORPORATE OFFICE: Plot No. B-8, Sector 12, Kalamboli, Navi Mumbai - 410 218. SITE ADD.: Jalvayu Road, Plot 34, Sector 20, Kharghar, Navi Mumbai. FOR BOOKING CONTACT: 8286575757 / 9136713006

Developed By: DDSR Group | ARCHITECT: Satish V. Ahuja | RCC CONSULTANT : S. R. Consultant

## HONEY HOMES

Jalvayu Rd, Plot 34, Sector 20, Kharghar, Navi Mumbai



## AMENITIES

## PLANS 2 & 3 BHK Plan







Children's Play Area