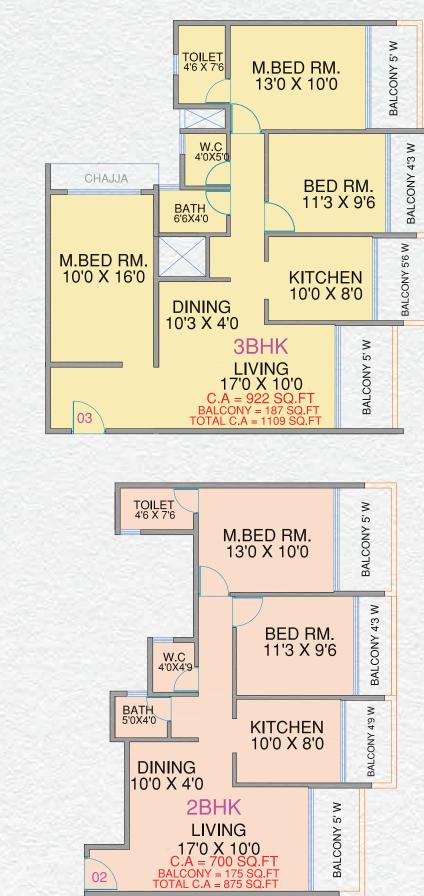

## **PROJECT DETAILS**

- Magnificent 14 Storey Tower
- Luxurious 1 BHK & 2 BHK Residencial Homes
- Prime Location of New Panvel
- Modern Lifestyle Amenities
- Earthquake Resistance RCC Structure
- Power Back for lifts And Common Areas
- Loans Available by Major Financial Institutions & Banks



HONEY HOMES

CORPORATE OFFICE: Plot No. B-8, Sector 12, Kalamboli, Navi Mumbai - 410 218. SITE ADD.: Jalvayu Road, Plot 34, Sector 20, Kharghar, Navi Mumbai. FOR BOOKING CONTACT: 8286575757 / 9136713006

Developed By: DDSR Group | ARCHITECT: Satish V. Ahuja | RCC CONSULTANT : S. R. Consultant

## HONEY HOMES

Jalvayu Rd, Plot 34, Sector 20, Kharghar, Navi Mumbai



## AMENITIES

## PLANS 2 & 3 BHK Plan







Children's Play Area